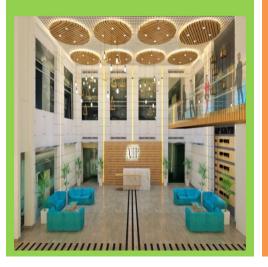

## GARAGE SOCIETY

**DLF CYBER GREENS** 

DESIGN ARCHITECTS - COLLIERS

Our Design concept emphasises on the experience of people coming from different backgrounds to operate out of a Co-working space. A tailored look + feel provides a distinct character to the overall space with emphasis given to representing a sense of industrial chic look at the plaza with designer ceilings and lots of exposed rugged finishes. The design philosophy addresses Garage as an International brand with key influences and nuances from the Indian culture and architecture.

We have considered a robust and enduring material palette which includes exposed Surface tiles, timber walls, metal corrugated sheets etc. This controlled palette with exudes a sense of long-lasting quality to the overall space thus re-enforcing the versatile Garage brand.