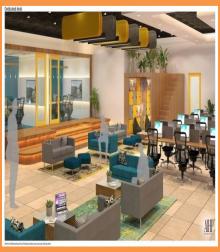

## GARAGE SOCIETY

**DLF CYBER GREENS** 

DESIGN ARCHITECTS - COLLIERS

Our Design concept emphasises on the experience of people coming from different backgrounds to operate out of a Co-working space. A tailored look + feel provides a distinct character to the overall space with emphasis given to representing a sense of industrial chic look at the plaza with designer ceilings and lots of exposed rugged finishes. The design philosophy addresses Garage as an International brand with key influences and nuances from the Indian culture and architecture.

We have considered a robust and enduring material palette which includes exposed Surface tiles, timber walls, metal corrugated sheets etc. This controlled palette with exudes a sense of long-lasting quality to the overall space thus re-enforcing the versatile Garage brand.