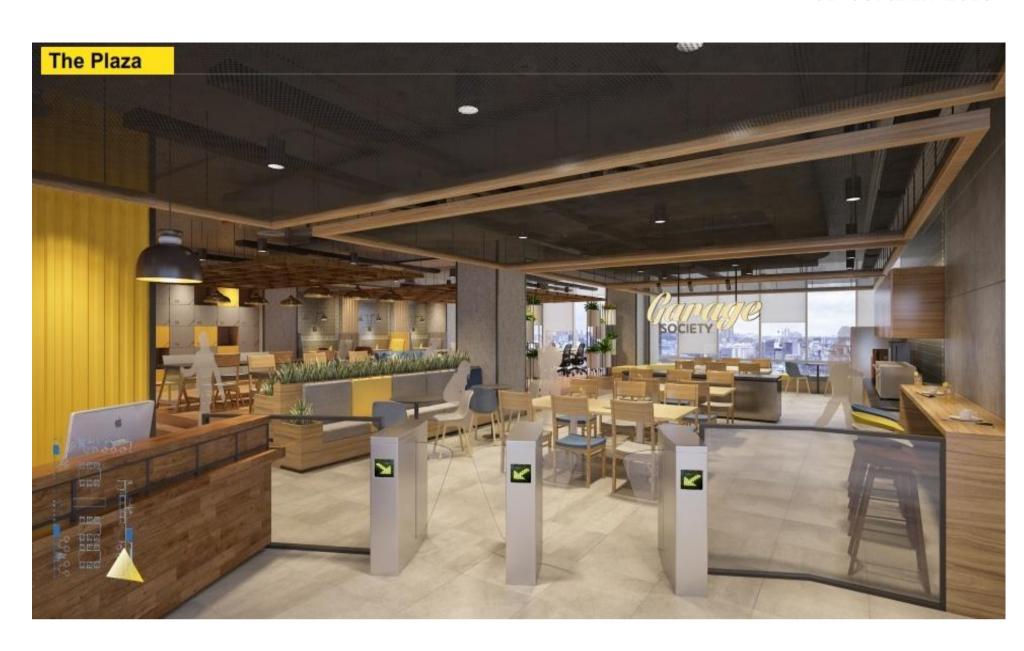

## GARAGE SOCIETY

**DLF CYBER GREENS** 

DESIGN ARCHITECTS - COLLIERS

Our Design concept emphasises on the experience of people coming from different backgrounds to operate out of a Co-working space. A tailored look + feel provides a distinct character to the overall space with emphasis given to representing a sense of industrial chic look at the plaza with designer ceilings and lots of exposed rugged finishes. The design philosophy addresses Garage as an International brand with key influences and nuances from the Indian culture and architecture.

We have considered a robust and enduring material palette which includes exposed Surface tiles, timber walls, metal corrugated sheets etc. This controlled palette with exudes a sense of long-lasting quality to the overall space thus re-enforcing the versatile Garage brand.