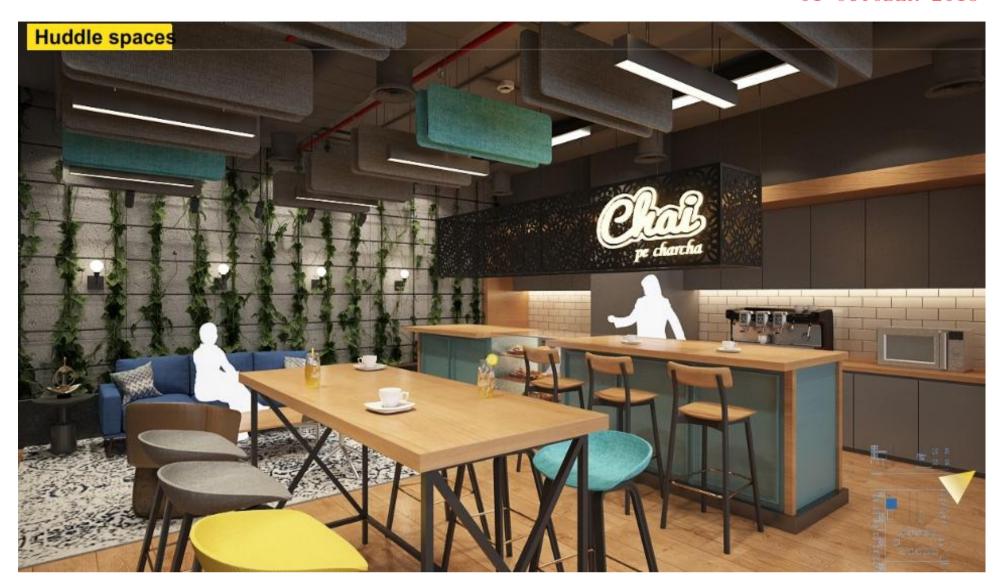

## GARAGE SOCIETY

**DLF CYBER GREENS** 

DESIGN ARCHITECTS - COLLIERS

Our Design concept emphasises on the experience of people coming from different backgrounds to operate out of a Co-working space. A tailored look + feel provides a distinct character to the overall space with emphasis given to representing a sense of industrial chic look at the plaza with designer ceilings and lots of exposed rugged finishes. The design philosophy addresses Garage as an International brand with key influences and nuances from the Indian culture and architecture.

We have considered a robust and enduring material palette which includes exposed Surface tiles, timber walls, metal corrugated sheets etc. This controlled palette with exudes a sense of long-lasting quality to the overall space thus re-enforcing the versatile Garage brand.