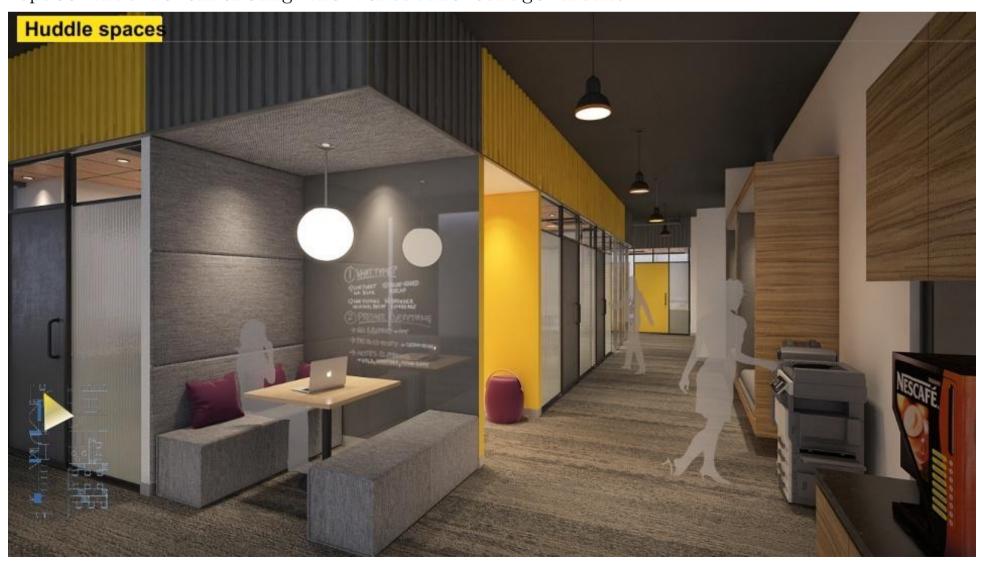

## GARAGE SOCIETY

**DLF CYBER GREENS** 

DESIGN ARCHITECTS - COLLIERS

Our Design concept emphasises on the experience of people coming from different backgrounds to operate out of a Co-working space. A tailored look + feel provides a distinct character to the overall space with emphasis given to representing a sense of industrial chic look at the plaza with designer ceilings and lots of exposed rugged finishes. The design philosophy addresses Garage as an International brand with key influences and nuances from the Indian culture and architecture.

We have considered a robust and enduring material palette which includes exposed Surface tiles, timber walls, metal corrugated sheets etc. This controlled palette with exudes a sense of long-lasting quality to the overall space thus re-enforcing the versatile Garage brand.