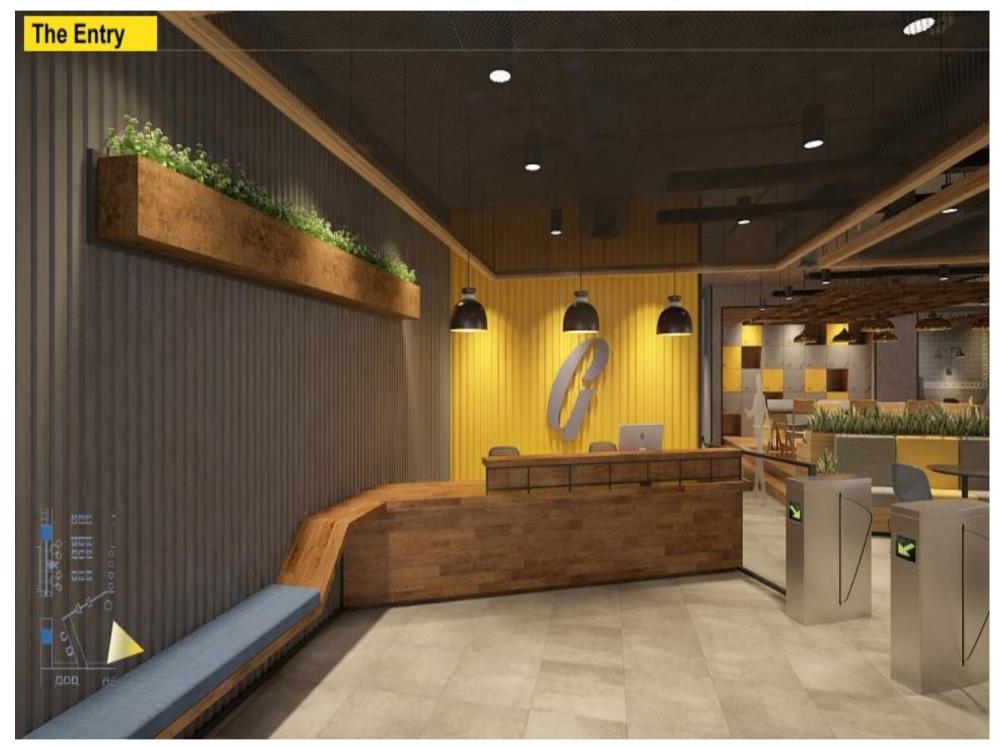

## GARAGE SOCIETY

**DLF CYBER GREENS** 

DESIGN ARCHITECTS - COLLIERS

Our Design concept emphasises on the experience of people coming from different backgrounds to operate out of a Co-working space. A tailored look + feel provides a distinct character to the overall space with emphasis given to representing a sense of industrial chic look at the plaza with designer ceilings and lots of exposed rugged finishes. The design philosophy addresses Garage as an International brand with key influences and nuances from the Indian culture and architecture.

We have considered a robust and enduring material palette which includes exposed Surface tiles, timber walls, metal corrugated sheets etc. This controlled palette with exudes a sense of long-lasting quality to the overall space thus re-enforcing the versatile Garage brand.