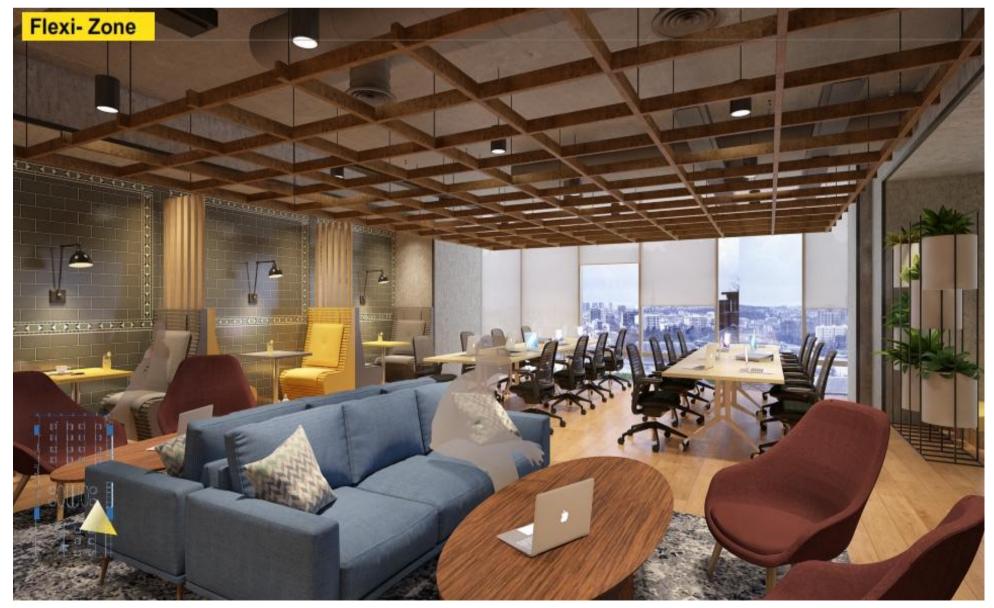

## GARAGE SOCIETY

**DLF CYBER GREENS** 

DESIGN ARCHITECTS - COLLIERS

Our Design concept emphasises on the experience of people coming from different backgrounds to operate out of a Co-working space. A tailored look + feel provides a distinct character to the overall space with emphasis given to representing a sense of industrial chic look at the plaza with designer ceilings and lots of exposed rugged finishes. The design philosophy addresses Garage as an International brand with key influences and nuances from the Indian culture and architecture.

We have considered a robust and enduring material palette which includes exposed Surface tiles, timber walls, metal corrugated sheets etc. This controlled palette with exudes a sense of long-lasting quality to the overall space thus re-enforcing the versatile Garage brand.